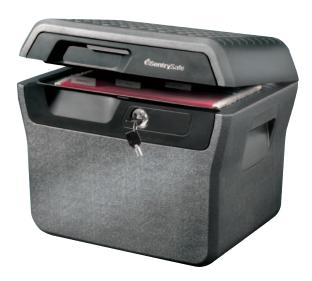

## Large File

FHW40200

Have true peace of mind for important documents and hard-to-replace records. Redesigned with a durable body and a flush mounted face plate, this file provides reliable protection from threats like fire and flood. Integrated handles make the file easy to carry, making organizing, accessing and protecting your vital home and office papers simpler than ever.

- UL Classified for Fire Endurance (1/2-hour at 1550°F/843°C), to ensure protection of documents, records and valuables in the event of a fire
- ETL Verified for 1/2-hour fire protection of digital media up to 1550°F/843°C in the event of a fire
- ETL Verified for water submersion to protect valuable items and documents from flood damage
- Tubular key lock provides added security
- · Two built-in carrying handles for improved mobility
- Accommodates letter size hanging files and folders