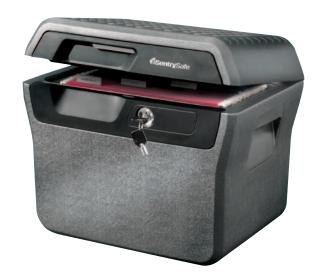

## Large File

FHW40200

Have true peace of mind for important documents and hard-to-replace records. Redesigned with a durable body and a flush mounted face plate, this file provides reliable protection from threats like fire and flood. Integrated handles make the file easy to carry, making organizing, accessing and protecting your vital home and office papers simpler than ever.

- UL Classified for Fire Endurance (1/2-hour at 1550°F/843°C), to ensure protection of documents, records and valuables in the event of a fire
- ETL Verified for 1/2-hour fire protection of digital media up to 1550°F/843°C in the event of a fire
- ETL Verified for water submersion to protect valuable items and documents from flood damage
- Tubular key lock provides added security
- · Two built-in carrying handles for improved mobility
- Accommodates letter size hanging files and folders